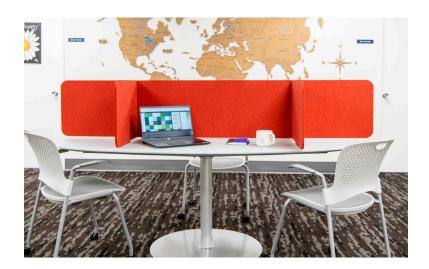

#### SCREENS

The move towards open plan flexible workspace makes Novaform screens the perfect solution for breaking up an office environment and at the same time addressing associated acoustic issues.

### DESKTOP DIVIDERS

Whether for privacy or simple visual separation of workspaces, Novaform desktop dividers can provide some privacy while still maintaining an open concept feel. Mix and match different styles and functional options. Available in 13 standard colors and various custom sizes.