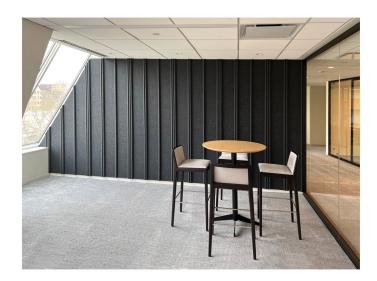

## WALLS

Novaform is a versatile, effective, and reliable acoustic solution that can be applied to walls with ease. The panels not only help to absorb sound reverberation and transfer, but also improve the aesthetics of the office, providing a positive environment for staff to communicate and collaborate.