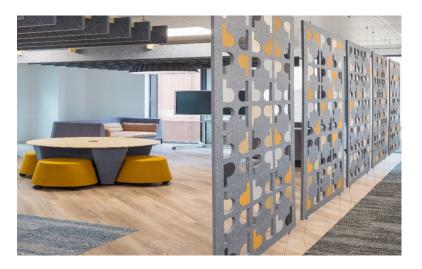

#### SCREENS

The move towards open plan flexible workspace makes Novaform screens the perfect solution for breaking up an office environment and at the same time addressing associated acoustic issues.