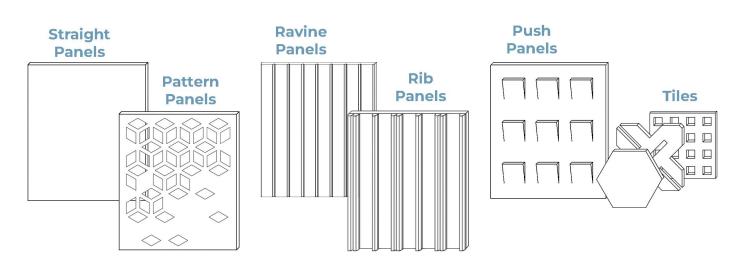

## WALLS

Novaform is a versatile, effective, and reliable acoustic solution that can be applied to walls with ease. The panels not only help to absorb sound reverberation and transfer, but also improve the aesthetics of the office, providing a positive environment for staff to communicate and collaborate.

#### SPECIFICATIONS

| MATERIAL          | 100% Polyester (60% recycled polyester fiber, 40% virgin polyester)                                                                                                                          |
|-------------------|----------------------------------------------------------------------------------------------------------------------------------------------------------------------------------------------|
| COLORS            | 24 standard Novaform Colors (see page 2)                                                                                                                                                     |
| THICKNESS         | 12mm & 24mm                                                                                                                                                                                  |
| SHEET SIZE        | Maximum 1225mm x 2800mm (4' x 9')                                                                                                                                                            |
| FIRE RATING       | ASTM E 84 - Class A                                                                                                                                                                          |
| NRC               | From 0.45 - 0.85 (subject to application)                                                                                                                                                    |
| APPLICATION       | Indoor Only                                                                                                                                                                                  |
| FABRICATION       | CNC cut or utility knife on site                                                                                                                                                             |
| CARE INSTRUCTIONS | Vacuum to remove dust<br>Remove spills immediately using a clean damp cloth<br>or with soap and water<br>Carpet and fabric cleaners can be used -<br>always test an inconspicuous area first |