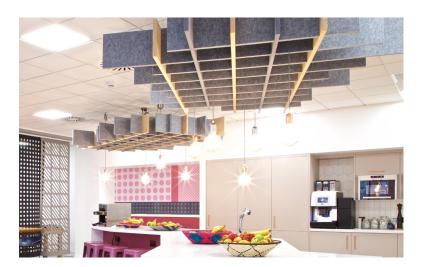

### CEILINGS

The ceilings of an office are an important consideration in terms of the acoustic environment, and Novaform has it covered.

Whether it's used vertically as a baffle or a lattice raft, or horizontally as a cloud raft, Novaform always provides effective sound absorption and deflection.

#### **Baffles**

Clouds