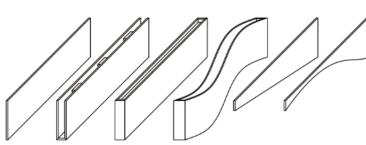

### DESKTOP DIVIDERS

Whether for privacy or simple visual separation of workspaces, Novaform desktop dividers can provide some privacy while still maintaining an open concept feel. Mix and match different styles and functional options. Available in 13 standard colors and various custom sizes.

### SPECIFICATIONS

| MATERIAL          | 100% Polyester (60% recycled polyester fiber, 40% virgin polyester)                                                                                                                          |
|-------------------|----------------------------------------------------------------------------------------------------------------------------------------------------------------------------------------------|
| COLORS            | 24 standard Novaform Colors (see page 2)                                                                                                                                                     |
| THICKNESS         | 12mm & 24mm                                                                                                                                                                                  |
| SHEET SIZE        | Maximum 1225mm x 2800mm (4' x 9')                                                                                                                                                            |
| FIRE RATING       | ASTM E 84 – Class A                                                                                                                                                                          |
| NRC               | From 0.45 - 0.85 (subject to application)                                                                                                                                                    |
| APPLICATION       | Indoor Only                                                                                                                                                                                  |
| FABRICATION       | CNC cut or utility knife on site                                                                                                                                                             |
| CARE INSTRUCTIONS | Vacuum to remove dust<br>Remove spills immediately using a clean damp cloth or with<br>soap and water<br>Carpet and fabric cleaners can be used - always test an<br>inconspicuous area first |