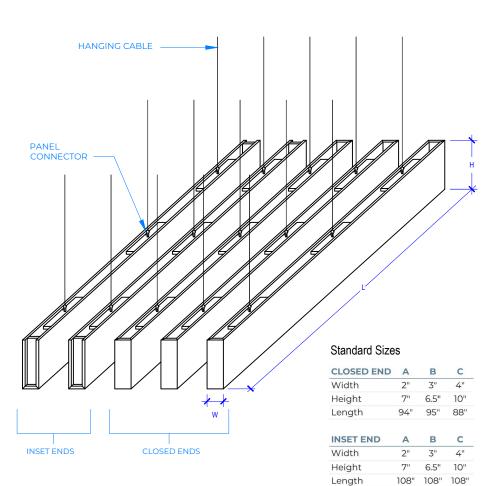

## Notes:

Available with inset or closed ends

- Available in 24 colors plus 4 printed woodgrain patterns
- 3 Baffle Connectors per 9' Box Baffle recommended
- Box Baffles over 9' in length will be butt-joined
- Connectors installed on site to accommodate field conditions
- Can be flat packed for shipping
- Custom sizes available upon request

## Box Baffles

Section Cut