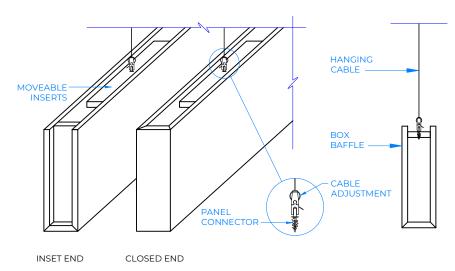

## Notes:

Available with inset or closed ends

- Available in 24 colors plus 4 printed woodgrain patterns
- 3 Baffle Connectors per 9' Box Baffle recommended
- Box Baffles over 9' in length will be butt-joined
- Connectors installed on site to accommodate field conditions
- Can be flat packed for shipping
- Custom sizes available upon request