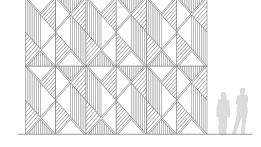

## Ravine Panel: Beryl

Panel



## Pattern Iteration









## Panel Specifications

| •                |                                                     |  |
|------------------|-----------------------------------------------------|--|
| Thickness        | 1/2" or 1"                                          |  |
| Colors - PET     | 28                                                  |  |
| Colors - Felt    | 250+                                                |  |
| Panel Size       | TYP 48" x 108"                                      |  |
| Material         | 100% Polyester                                      |  |
| Recycled Content | 60%                                                 |  |
| NRC              | 0.45 - 0.75<br>Class A                              |  |
| Fire Rating      |