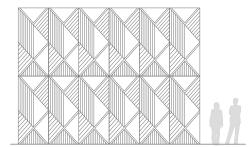

## Ravine Panel: Beryl

Panel



## Pattern Iteration









## Panel Specifications

| •                |                                                     |  |
|------------------|-----------------------------------------------------|--|
| Thickness        | 1/2" or 1"                                          |  |
| Colors - PET     | 28                                                  |  |
| Colors - Felt    | 250+                                                |  |
| Panel Size       | TYP 48" x 108"                                      |  |
| Material         | 100% Polyester                                      |  |
| Recycled Content | 60%                                                 |  |
| NRC              | 0.45 - 0.75<br>Class A                              |  |
| Fire Rating      |