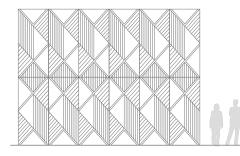

## Ravine Panel: Beryl

Panel



## Pattern Iteration









## Panel Specifications

| •                |                                                     |  |
|------------------|-----------------------------------------------------|--|
| Thickness        | 1/2" or 1"                                          |  |
| Colors - PET     | 28                                                  |  |
| Colors - Felt    | 250+                                                |  |
| Panel Size       | TYP 48" x 108"                                      |  |
| Material         | 100% Polyester                                      |  |
| Recycled Content | 60%                                                 |  |
| NRC              | 0.45 - 0.75<br>Class A                              |  |
| Fire Rating      |