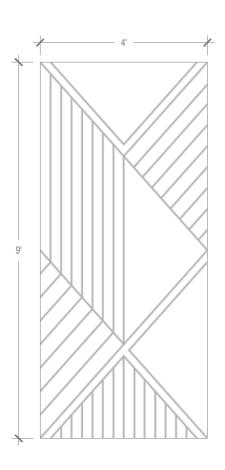

## Ravine Panel: Beryl

Panel

## Panel Specifications

| •                |                                                     |  |
|------------------|-----------------------------------------------------|--|
| Thickness        | 1/2" or 1"                                          |  |
| Colors - PET     | 28                                                  |  |
| Colors - Felt    | 250+                                                |  |
| Panel Size       | TYP 48" x 108"                                      |  |
| Material         | 100% Polyester                                      |  |
| Recycled Content | 60%                                                 |  |
| NRC              | 0.45 - 0.75<br>Class A                              |  |
| Fire Rating      |                                                     |  |
| Mounting         | Direct glue, or<br>optional Peel &<br>Stick backing |  |

## Ravine Detail

| Panel<br>Thickness | Cut Depth | Cut Width | Distance<br>Between Cuts |
|--------------------|-----------|-----------|--------------------------|
| а                  | b         | с         | d                        |
| 1/4"               | 1/8"      | 1/4"      | Varies by Pattern        |
| 1/2"               | 1/4"      | 1/2"      | Varies by Pattern        |
| 1"                 | 1/2"      | 1"        | Varies by Pattern        |