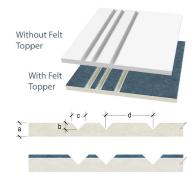

## Ravine Detail

| Panel<br>Thickness | Cut Depth | Cut Width | Distance<br>Between Cuts |
|--------------------|-----------|-----------|--------------------------|
| а                  | b         | с         | d                        |
| 1/4"               | 1/8"      | 1/4"      | Varies by Pattern        |
| 1/2"               | 1/4"      | 1/2"      | Varies by Pattern        |
| 1"                 | 1/2"      | 1"        | Varies by Pattern        |