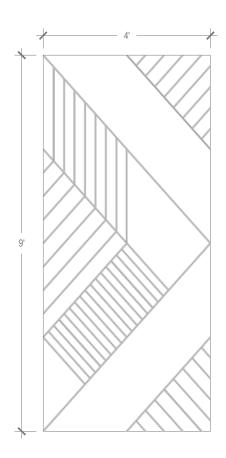

## Ravine Panel: Gypsum

## Panel

## Pattern Iteration

| Panel Specifications |
|----------------------|
|----------------------|

| Thickness        | 1/2" or 1"                                          |  |
|------------------|-----------------------------------------------------|--|
| Colors - PET     | 28                                                  |  |
| Colors - Felt    | 250+                                                |  |
| Panel Size       | TYP 48" x 108"                                      |  |
| Material         | 100% Polyester                                      |  |
| Recycled Content | 60%                                                 |  |
| NRC              | 0.45 - 0.75                                         |  |
| Fire Rating      | Class A                                             |  |
| Mounting         | Direct glue, or<br>optional Peel &<br>Stick backing |  |