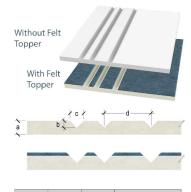

## Ravine Detail

| Panel<br>Thickness | Cut Depth | Cut Width | Distance<br>Between Cuts |
|--------------------|-----------|-----------|--------------------------|
| а                  | b         | c         | d                        |
| 1/4"               | 1/8"      | 1/4"      | Varies by Pattern        |
| 1/2"               | 1/4"      | 1/2"      | Varies by Pattern        |
| 1"                 | 1/2"      | 1"        | Varies by Pattern        |