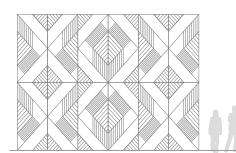

## Pattern Iteration

| Panel Specifications |
|----------------------|
|----------------------|

| Thickness        | 1/2" or 1"                                          |  |
|------------------|-----------------------------------------------------|--|
| Colors - PET     | 28                                                  |  |
| Colors - Felt    | 250+                                                |  |
| Panel Size       | TYP 48" x 108"                                      |  |
| Material         | 100% Polyester                                      |  |
| Recycled Content | 60%                                                 |  |
| NRC              | 0.45 - 0.75                                         |  |
| Fire Rating      | Class A                                             |  |
| Mounting         | Direct glue, or<br>optional Peel &<br>Stick backing |  |