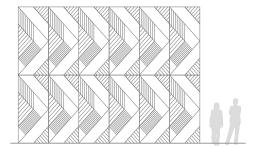

## Pattern Iteration

| Panel Specifications |
|----------------------|
|----------------------|

| Thickness        | 1/2" or 1"                                          |  |
|------------------|-----------------------------------------------------|--|
| Colors - PET     | 28                                                  |  |
| Colors - Felt    | 250+                                                |  |
| Panel Size       | TYP 48" x 108"                                      |  |
| Material         | 100% Polyester                                      |  |
| Recycled Content | 60%                                                 |  |
| NRC              | 0.45 - 0.75                                         |  |
| Fire Rating      | Class A                                             |  |
| Mounting         | Direct glue, or<br>optional Peel &<br>Stick backing |  |