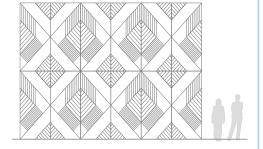

## Pattern Iteration

| Panel Specifications |
|----------------------|
|----------------------|

| Thickness        | 1/2" or 1"                                          |  |
|------------------|-----------------------------------------------------|--|
| Colors - PET     | 28                                                  |  |
| Colors - Felt    | 250+                                                |  |
| Panel Size       | TYP 48" x 108"                                      |  |
| Material         | 100% Polyester                                      |  |
| Recycled Content | 60%                                                 |  |
| NRC              | 0.45 - 0.75                                         |  |
| Fire Rating      | Class A                                             |  |
| Mounting         | Direct glue, or<br>optional Peel &<br>Stick backing |  |