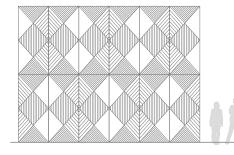

## Ravine Panel: Jasper

Panel



## Pattern Iteration











## Panel Specifications

| Thickness        | 1/2" or 1"                                          |  |
|------------------|-----------------------------------------------------|--|
| Colors - PET     | 28                                                  |  |
| Colors - Felt    | 250+                                                |  |
| Panel Size       | TYP 48" x 108"                                      |  |
| Material         | 100% Polyester                                      |  |
| Recycled Content | 60%                                                 |  |
| NRC              | 0.45 - 0.75                                         |  |
| Fire Rating      | Class A                                             |  |
| Mounting         | Direct glue, or<br>optional Peel &<br>Stick ba