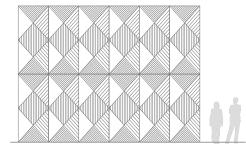

## Ravine Panel: Jasper

Panel



## Pattern Iteration











## Panel Specifications

| Thickness        | 1/2" or 1"                                          |  |
|------------------|-----------------------------------------------------|--|
| Colors - PET     | 28                                                  |  |
| Colors - Felt    | 250+                                                |  |
| Panel Size       | TYP 48" x 108"                                      |  |
| Material         | 100% Polyester                                      |  |
| Recycled Content | 60%                                                 |  |
| NRC              | 0.45 - 0.75                                         |  |
| Fire Rating      | Class A                                             |  |
| Mounting         | Direct glue, or<br>optional Peel &<br>Stic