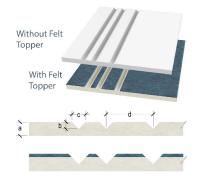

## Ravine Detail

| Panel<br>Thickness | Cut Depth | Cut Width | Distance<br>Between Cuts |
|--------------------|-----------|-----------|--------------------------|
| а                  | b         | c         | d                        |
| 1/4"               | 1/8"      | 1/4"      | Varies by Pattern        |
| 1/2"               | 1/4"      | 1/2"      | Varies by Pattern        |
| 1"                 | 1/2"      | 1"        | Varies by Pattern        |