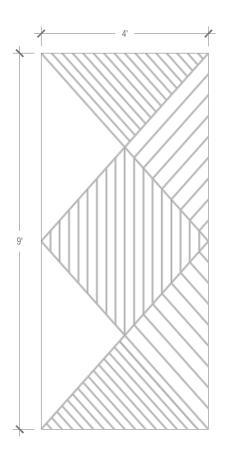

## Ravine Panel: Jasper

Panel

## Panel Specifications

| Thickness        | 1/2" or 1"                                          |  |
|------------------|-----------------------------------------------------|--|
| Colors - PET     | 28                                                  |  |
| Colors - Felt    | 250+                                                |  |
| Panel Size       | TYP 48" x 108"                                      |  |
| Material         | 100% Polyester                                      |  |
| Recycled Content | 60%                                                 |  |
| NRC              | 0.45 - 0.75                                         |  |
| Fire Rating      | Class A                                             |  |
| Mounting         | Direct glue, or<br>optional Peel &<br>Stick backing |  |