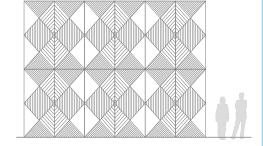

## Ravine Panel: Jasper

Panel



## Pattern Iteration











## Panel Specifications

| Thickness        | 1/2" or 1"                                          |  |
|------------------|-----------------------------------------------------|--|
| Colors - PET     | 28                                                  |  |
| Colors - Felt    | 250+                                                |  |
| Panel Size       | TYP 48" x 108"                                      |  |
| Material         | 100% Polyester                                      |  |
| Recycled Content | 60%                                                 |  |
| NRC              | 0.45 - 0.75                                         |  |
| Fire Rating      | Class A                                             |  |
| Mounting         | Direct glue, or<br>optional Peel &<br>Stick