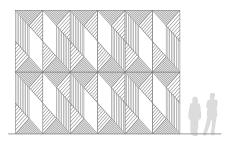

## Panel



## Pattern Iteration





## Panel Specifications

| Thickness        | 1/2" or 1"                                    |
|------------------|-----------------------------------------------|
| Colors - PET     | 28                                            |
| Colors - Felt    | 250+                                          |
| Panel Size       | TYP 48" x 108"                                |
| Material         | 100% Polyester                                |
| Recycled Content | 60%                                           |
| NRC              | 0.45 - 0.75                                   |
| Fire Rating      | Class A                                       |
| Mounting         | Direct glue, or optional Peel & Stick backing |

## Ravine Detail



| Panel<br>Thickness | Cut Depth | Cut Width | Distance<br>Bet