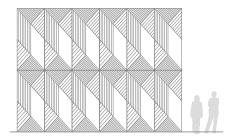

## Panel



## Pattern Iteration





## Panel Specifications

| Thickness        | 1/2" or 1"                                    |
|------------------|-----------------------------------------------|
| Colors - PET     | 28                                            |
| Colors - Felt    | 250+                                          |
| Panel Size       | TYP 48" x 108"                                |
| Material         | 100% Polyester                                |
| Recycled Content | 60%                                           |
| NRC              | 0.45 - 0.75                                   |
| Fire Rating      | Class A                                       |
| Mounting         | Direct glue, or optional Peel & Stick backing |

## Ravine Detail



| Panel<br>Thickness | Cut Depth | Cut Width | Distance<br>B