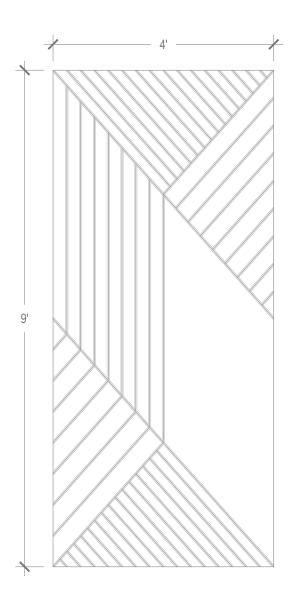

## Panel

## Panel Specifications

| Thickness        | 1/2" or 1"                                    |
|------------------|-----------------------------------------------|
| Colors - PET     | 28                                            |
| Colors - Felt    | 250+                                          |
| Panel Size       | TYP 48" x 108"                                |
| Material         | 100% Polyester                                |
| Recycled Content | 60%                                           |
| NRC              | 0.45 - 0.75                                   |
| Fire Rating      | Class A                                       |
| Mounting         | Direct glue, or optional Peel & Stick backing |