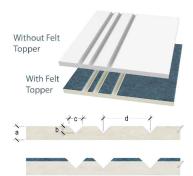

## Ravine Detail

| Panel<br>Thickness | Cut Depth | Cut Width | Distance<br>Between Cuts |
|--------------------|-----------|-----------|--------------------------|
| a                  | b         | С         | d                        |
| 1/4"               | 1/8"      | 1/4"      | Varies by Pattern        |
| 1/2"               | 1/4"      | 1/2"      | Varies by Pattern        |
| 1"                 | 1/2"      | 1"        | Varies by Pattern        |