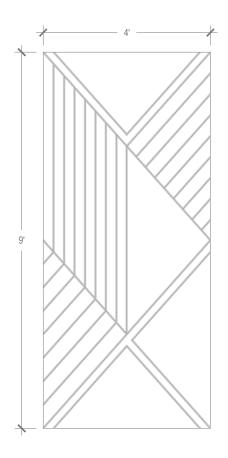

## Panel

## Panel Specifications

| Thickness        | 1/2" or 1"                                    |  |
|------------------|-----------------------------------------------|--|
| Colors - PET     | 28                                            |  |
| Colors - Felt    | 250+                                          |  |
| Panel Size       | TYP 48" x 108"                                |  |
| Material         | 100% Polyester                                |  |
| Recycled Content | 60%                                           |  |
| NRC              | 0.45 - 0.75                                   |  |
| Fire Rating      | Class A                                       |  |
| Mounting         | Direct glue, or optional Peel & Stick backing |  |