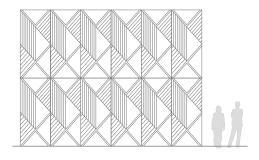

## Panel



## Pattern Iteration







## Panel Specifications

| Thickness        | 1/2" or 1"                                    |  |
|------------------|-----------------------------------------------|--|
| Colors - PET     | 28                                            |  |
| Colors - Felt    | 250+                                          |  |
| Panel Size       | TYP 48" x 108"                                |  |
| Material         | 100% Polyester                                |  |
| Recycled Content | 60%                                           |  |
| NRC              | 0.45 - 0.75                                   |  |
| Fire Rating      | Class A                                       |  |
| Mounting         | Direct glue, or optional Peel & Stick backing |  |

## Ravine Detail



| Panel<br>Thickness | Cut D