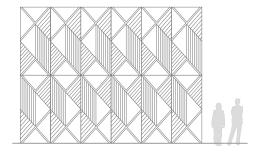

## Panel



## Pattern Iteration







## Panel Specifications

| Thickness        | 1/2" or 1"                                    |  |
|------------------|-----------------------------------------------|--|
| Colors - PET     | 28                                            |  |
| Colors - Felt    | 250+                                          |  |
| Panel Size       | TYP 48" x 108"                                |  |
| Material         | 100% Polyester                                |  |
| Recycled Content | 60%                                           |  |
| NRC              | 0.45 - 0.75                                   |  |
| Fire Rating      | Class A                                       |  |
| Mounting         | Direct glue, or optional Peel & Stick backing |  |

## Ravine Detail



| Panel<br>Thickness | Cut Depth