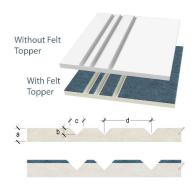

## Ravine Detail

| Panel<br>Thickness | Cut Depth | Cut Width | Distance<br>Between Cuts |
|--------------------|-----------|-----------|--------------------------|
| a                  | b         | С         | d                        |
| 1/4"               | 1/8"      | 1/4"      | Varies by Pattern        |
| 1/2"               | 1/4"      | 1/2"      | Varies by Pattern        |
| 1"                 | 1/2"      | 1"        | Varies by Pattern        |