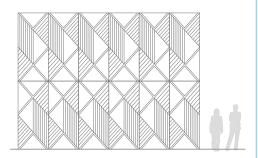

## Panel



## Pattern Iteration







## Panel Specifications

| Thickness        | 1/2" or 1"                                    |  |
|------------------|-----------------------------------------------|--|
| Colors - PET     | 28                                            |  |
| Colors - Felt    | 250+                                          |  |
| Panel Size       | TYP 48" x 108"                                |  |
| Material         | 100% Polyester                                |  |
| Recycled Content | 60%                                           |  |
| NRC              | 0.45 - 0.75                                   |  |
| Fire Rating      | Class A                                       |  |
| Mounting         | Direct glue, or optional Peel & Stick backing |  |

## Ravine Detail



| Panel<br>Thickness | Cut Dep