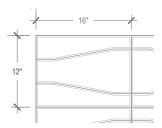

d Content | 60%                                                 |
| NRC              | 0.45 - 0.75                                         |
| Fire Rating      | Class A                                             |
| Mounting         | Direct glue, or<br>optional Peel &<br>Stick backing |

## Ravine Detail



| Panel<br>Thickness | Cut Depth | Cut Width | Distance<br>Between Cuts |  |
|--------------------|-----------|-----------|--------------------------|--|
| а                  | b         | c         | d                        |  |
| 1/4"               | 1/8"      | 1/4"      | Varies by Pattern        |  |
| 1/2"               | 1/4"      | 1/2"      | Varies by Pattern        |  |
| 1"                 | 1/2"      | 1"        | Varies by Pattern        |  |

#### Pattern Dimensions



### Pattern Iteration



12"



With Felt Topper



With Felt Topper