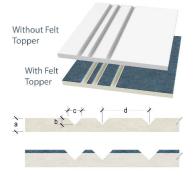

## Ravine Detail

| Panel<br>Thickness | Cut Depth | Cut Width | Distance<br>Between Cuts |  |
|--------------------|-----------|-----------|--------------------------|--|
| а                  | b         | c         | d                        |  |
| 1/4"               | 1/8"      | 1/4"      | Varies by Pattern        |  |
| 1/2"               | 1/4"      | 1/2"      | Varies by Pattern        |  |
| 1"                 | 1/2"      | 1"        | Varies by Pattern        |  |

### Pattern Iteration

12"

With Felt Topper

With Felt Topper