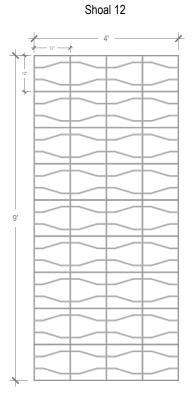

# Ravine Panel: Shoal







#### Panel Specifications

| 1                |                                                     |
|------------------|-----------------------------------------------------|
| Thickness        | 1/2" or 1"                                          |
| Colors - PET     | 28                                                  |
| Colors - Felt    | 250+                                                |
| Panel Size       | TYP 48" x 108"                                      |
| Material         | 100% Polyester                                      |
| Recycled Content | 60%                                                 |
| NRC              | 0.45 - 0.75                                         |
| Fire Rating      | Class A                                             |
| Mounting         |