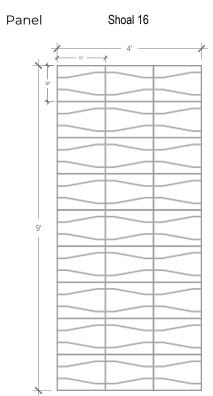

# Ravine Panel: Shoal







#### Panel Specifications

| 1                |                                                     |
|------------------|-----------------------------------------------------|
| Thickness        | 1/2" or 1"                                          |
| Colors - PET     | 28                                                  |
| Colors - Felt    | 250+                                                |
| Panel Size       | TYP 48" x 108"                                      |
| Material         | 100% Polyester                                      |
| Recycled Content | 60%                                                 |
| NRC              | 0.45 - 0.75                                         |
| Fire Rating      | Class A                                             |
| Mounting